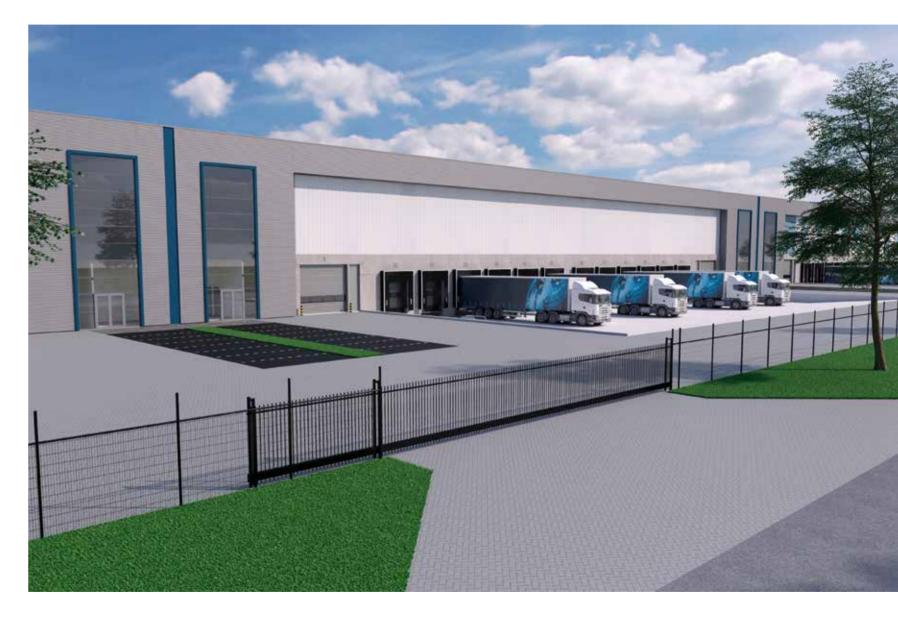

## **KAAPSTADWEG B2**

Phase 2 WAREHOUSE: 20.000 sqm OFFICES: 600 sqm MEZZANINE: Optional TO LEASE FROM: 5.000 sqm

Specifications warehouse MAXIMAL STACKING HEIGHT: 12,20 meter MAXIMAL FLOOR LOAD: 50,0 kN/sqm

LAY-OUT: suitable for narrow or wide isles

FLOOR FLATNESS: compliant with DIN 15185, super flat floor

LOADING DOCKS: electrical loading docks with leveller and overhead door (3.2 x 3.2 meter) per 850 sqm of warehouse space

GROUND LEVEL DOOR: overhead door (4.8 x 4.2 meter) at ground level per unit

LIGHTING: LED system

SECURITY: high security level

SPRINKLER: ESFR sprinkler system

SUSTAINABILITY: BREEAM\*\*\* Very good

DISCLAIMER:

The drawings and images in this brochure are impressions of the project and serve for illustration purpose only. No rights can be derived from the content of this brochure.

This is one of the most prestigious, high value projects in the area. The size of the units offers freedom to be flexible, so that it allows you to set up your warehouse in the most optimal way.