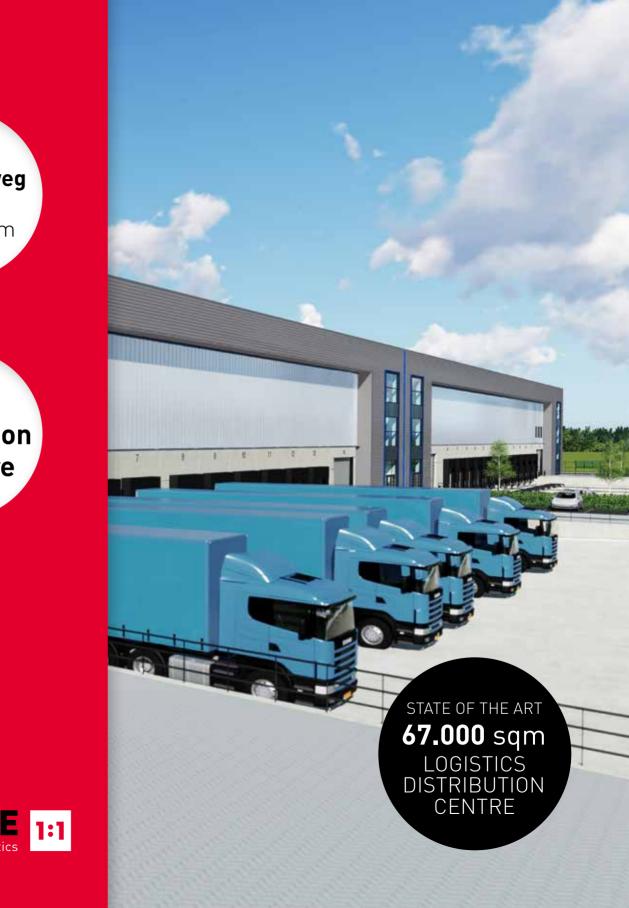

There is a good reason why the European Commission put The Netherlands on top of the list for best transport countries in Europe. Here, in this logistic heartland, Borghese Logistics have developed a modern logistics strip: Kaapstadweg. In the long run, three properties will arise with a total surface of over 67.000 sqm.

## **KAAPSTADWEG B2**

Phase 2 WAREHOUSE: 20.000 sqm OFFICES: 600 sqm MEZZANINE: Optional TO LEASE FROM: 5.000 sqm

Specifications warehouse MAXIMAL STACKING HEIGHT: 12,20 meter MAXIMAL FLOOR LOAD: 50,0 kN/sqm