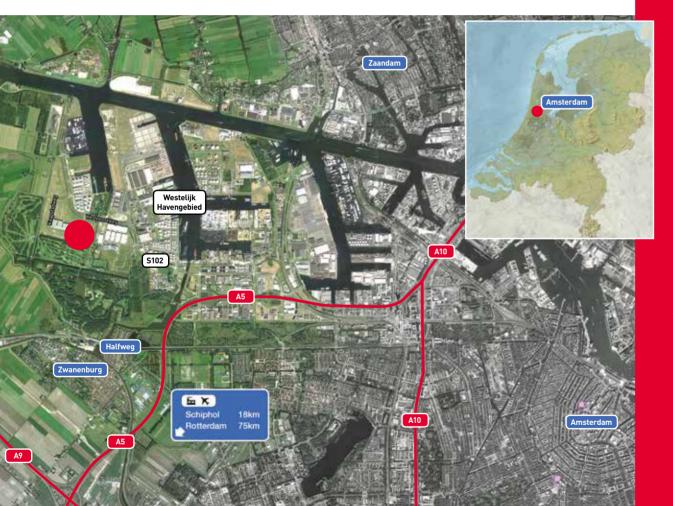

Kaapstadweg is situated at the Atlas Park, a logistics park within the Port of Amsterdam.

Atlas Park is perfectly located, because of the nearby access to the A5 highway, the presence of four barge terminals and the closeness to the Amsterdam Airport Schiphol.