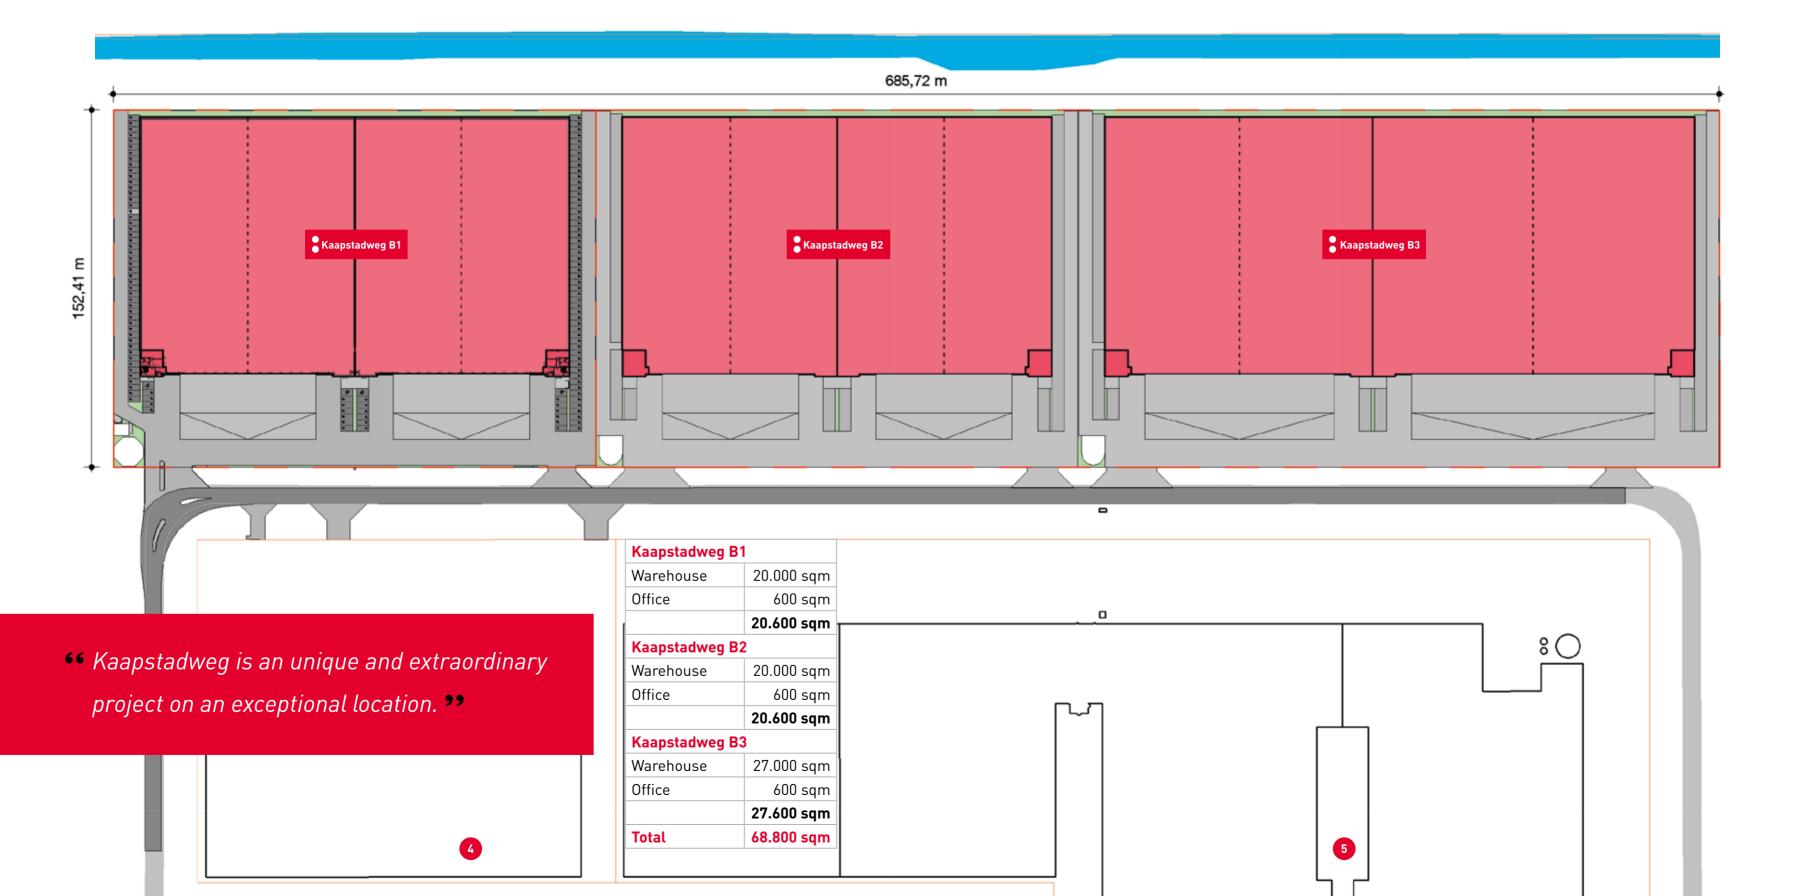

There is a good reason why the European Commission put The Netherlands on top of the list for best transport countries in Europe. Here, in this logistic heartland, Borghese Logistics have developed a modern logistics strip: Kaapstadweg. In the long run, three properties will arise with a total surface of over 67.000 sqm.

## **KAAPSTADWEG B2**

Phase 2 WAREHOUSE: 20.000 sqm OFFICES: 600 sqm MEZZANINE: Optional TO LEASE FROM: 5.000 sqm

Specifications warehouse MAXIMAL STACKING HEIGHT: 12,20 meter MAXIMAL FLOOR LOAD: 50,0 kN/sqm