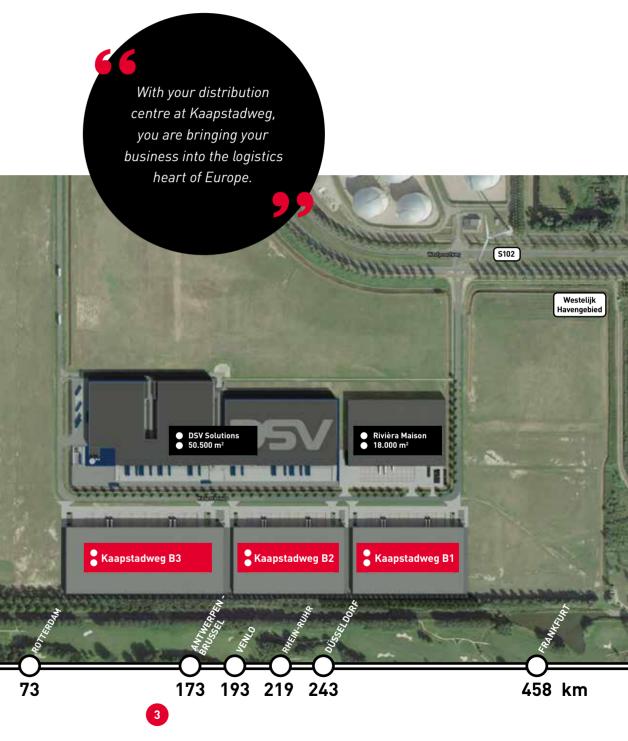

There is a good reason why the European Commission put The Netherlands on top of the list for best transport countries in Europe. Here, in this logistic heartland, Borghese Logistics have developed a modern logistics strip: Kaapstadweg. In the long run, three properties will arise with a total surface of over 67.000 sqm.

Kaapstadweg is situated at the Atlas Park, a logistics park within the Port of Amsterdam.

Atlas Park is perfectly located, because of the nearby access to the A5 highway, the presence of four barge terminals and the closeness to the Amsterdam Airport Schiphol.

The high quality properties are compliant with the most recent regulations and requirements. Add flexibility, smart architecture and excellent security, and you understand why Kaapstadweg is the ideal logistics location for your business.